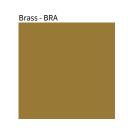

Brass, nickel and copper are natural minerals and can potentially change color and show marks over time. We cannot guarantee the color appearance as the material transforms.

Availble for International specifications by adding 'INT' at the end of the existing Model #. For assistance on 'custom' specifications, contact zteam@zaneen.com. In a constant effort to supply the best product, we reserve the right to change specifications or materials without notice. The most recent specification sheets are found at zaneen.com